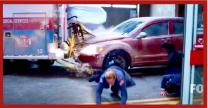

## **Black Widow**

Dwight In Shining Armor - (Near miss with actor/double) Holidate (Hero, head on near miss) Lodge 49 (Hero, Crash into truck) Watchmen- Mult. Episodes (Hero, Paddywagon) Wonder Woman 1984 **Good Girls** (Hero Driving-Moving Truck) MacGyver - Mult. Episodes (Hero Driving, Slides, Chase) Bad Mom's Christmas (Hero Driving) The Darkest Minds (Hero Driving) Baby Driver (SAG Award Nominee) Greenleaf- Mult. Episodes (Hero Turn Over/ Crash into tree) The Walking Dead- Mult Episodes (Armored car, Police Slides) Office Christmas Party (Hero Driving, Crashes) Banshee (Hero Driving) Ride Along 2 (Slide to Actor) **Captain America : The Winter Soldier Transformers 4** (Hero Driving) Sabotage (Hero in Large Truck, Slides, Chase) The Vampire Diaries Mult. Episodes (Hero Driving, Crash) The Originals- Mult. Episodes (Hero Driving, Huge Box Truck) Hornet's Nest (Hero Chase, Slides) Hannah Montana: The Movie (Hero, Blind Driving) Friday Night Lights (Multiple Crashes, Hero Driving) The Hitcher (Hero Driving, Bumping / Chase) **Talladega Nights** The Return (Hero Driving) One Tree Hill (NASCAR, Porshe, & Motorcycle Hero Driving) Dawson's Creek (Hero Driving, Slides) Charlie's Angels (Hero Driving, '69 Camero) Jeepers Creepers (Hero Driving, F&R 180s, Car Hit+) The Cape (Motorcycle) Blood and Wine (Hero Driving, Near Miss, Slides) **Bad Mom Pilot** Gatorade Commercial (Sm. Jump, Crashes, Slides) \* ND Driving Unless Listed Otherwise