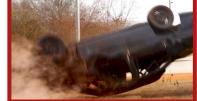

## **Black Widow**

Dwight In Shining Armor - (Near miss with actor/double) Holidate (Hero, head on near miss) Lodge 49 (Hero, Crash into truck) Watchmen- Mult. Episodes (Hero, Paddywagon) Wonder Woman 1984 **Good Girls** (Hero Driving-Moving Truck) MacGyver - Mult. Episodes (Hero Driving, Slides, Chase) Bad Mom's Christmas (Hero Driving) The Darkest Minds (Hero Driving) Baby Driver (SAG Award Nominee) Greenleaf- Mult. Episodes (Hero Turn Over/ Crash into tree) The Walking Dead- Mult Episodes (Armored car, Police Slides) Office Christmas Party (Hero Driving, Crashes) Banshee (Hero Driving) Ride Along 2 (Slide to Actor) **Captain America : The Winter Soldier Transformers 4** (Hero Driving) Sabotage (Hero in Large Truck, Slides, Chase) The Vampire Diaries Mult. Episodes (Hero Driving, Crash) The Originals- Mult. Episodes (Hero Driving, Huge Box Truck) Hornet's Nest (Hero Chase, Slides) Hannah Montana: The Movie (Hero, Blind Driving) Friday Night Lights (Multiple Crashes, Hero Driving) The Hitcher (Hero Driving, Bumping / Chase) **Talladega Nights** The Return (Hero Driving) One Tree Hill (NASCAR, Porshe, & Motorcycle Hero Driving) Dawson's Creek (Hero Driving, Slides) Charlie's Angels (Hero Driving, '69 Camero) Jeepers Creepers (Hero Driving, F&R 180s, Car Hit+) The Cape (Motorcycle) Blood and Wine (Hero Driving, Near Miss, Slides) **Bad Mom Pilot** Gatorade Commercial (Sm. Jump, Crashes, Slides) \* ND Driving Unless Listed Otherwise